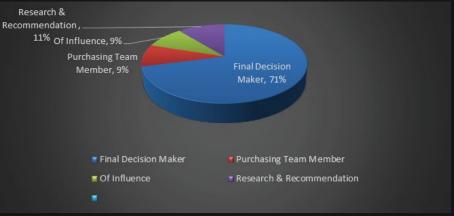

33 International Exhibitors)

**4- International Exhibitors Countries of** 

Origin: Turkey, Italy, India, and UAE.

5- Exhibition Space: 8000 M<sup>2</sup>





## **NEBU II OVERVIEW**

6- Total Number of Local Visitors:



**6,200** Visitors



## **NEBU II OVERVIEW**

7- Total Number of Trade Buyers

100
Fully Hosted Trade Buyers

8- Trade Buyers Countries of Origin:
United Arab Emirates, Kingdom of
Saudi Arabia, Lebanon, Kuwait,
Turkey, Tunis, Bahrin, Libya,
Tanzania and Jordan.







## Visitor's Analysis

#### A- Visit Main Objectives





#### B- Visitors Purchase Intention Time Frame







## Visitor's Analysis

**C-** Visitors Type of Purchase





D- Visitors Admission Analysis by Show Days







## Visitor's Analysis

#### E- Visitors in Terms of Buying Decision Influence





#### F- Prime Time for Visitors Flow (Opening Day)







## Visitor's Analysis

H – Results from Visitors Survey

93% of the visitors said that they found the products they were looking for

95% of the visitors rated their visit as successful

94% of the visitors confirmed that they will attend the next ediition in 2023









## Visitor's Analysis

#### I– NEBU's Expected Growth in Terms of Local Visitors





#### J- NEBU's Expected Growth in Terms of Regional Visitors/Buyers







## Exhibitor's Analysis

#### A- Exhibitors Nature of Business











## Exhibitor's Analysis

#### **Results from Exhibitors Survey**

92%

of the exhibitors said that the show was up to their expectations in terms of visitors and business deals



88%

of the exhibitors confirmed that they will joi