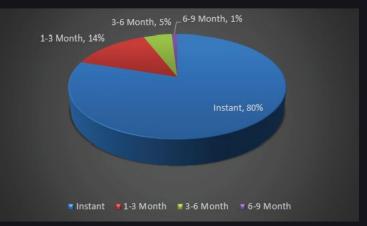

ition.



## **NEBU II OVERVIEW**

1- Exhibition Dates: 10-12 December 2022

2- Opened Daily from:

11:00 AM till 9:00 PM

**3- Total Number of Exhibitors:** 

75 Companies (42 Local Exhibitors –

33 International Exhibitors)

**4- International Exhibitors Countries of** 

Origin: Turkey, Italy, India, and UAE.

5- Exhibition Space: 8000 M<sup>2</sup>





## **NEBU II OVERVIEW**

6- Total Number of Local Visitors:



**6,200** Visitors



## **NEBU II OVERVIEW**

7- Total Number of Trade Buyers

100
Fully Hosted Trade Buyers

8- Trade Buyers Countries of Origin:
United Arab Emirates, Kingdom of
Saudi Arabia, Lebanon, Kuwait,
Turkey, Tunis, Bahrin, Libya,
Tanzania and Jordan.







## Visitor's Analysis

#### A- Visit Main Objectives





#### B- Visitors Purchase Intention Time Frame







## Visitor's Analysis

**C-** Visitors Type of Purchase





D- Visitors Admission Analysis by Show Days







## Visitor's Analysis

#### E- Visitors in Terms of Buying Decision Influence





#### F- Prime Time for Visitors Flow (Opening Day)







## Visitor's Analysis

H – Results from Visitors Survey

93% of the visitors said that they found the products they were looking for

95% of the visitors rated their visit as successful

94% of the visitors confirmed that they will attend the next ediition in 2023









## Visitor's Analysis

#### I– NEBU's Expected Growth in Terms of Local Visitors





#### J- NEBU's Expected Growth in Terms of Regional Visitors/Buyers







## Exhibitor's Analysis

#### A- Exhibitors Nature of Business











## Exhibitor's Analysis

#### **Re