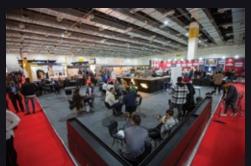

## **NEBU II OVERVIEW**

1- Exhibition Dates: 10-12 December 2022

2- Opened Daily from:

11:00 AM till 9:00 PM

**3- Total Number of Exhibitors:** 

75 Companies (42 Local Exhibitors –

33 International Exhibitors)

**4- International Exhibitors Countries of** 

Origin: Turkey, Italy, India, and UAE.

5- Exhibition Space: 8000 M<sup>2</sup>