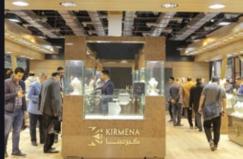

## **NEBU II OVERVIEW**

1- Exhibition Dates: 10-12 December 2022

2- Opened Daily from:

11:00 AM till 9:00 PM

**3- Total Number of Exhibitors:** 

75 Companies (42 Local Exhibitors –

33 International Exhibitors)

**4- International Exhibitors Countries of** 

Origin: Turkey, Italy, India, and UAE.

5- Exhibition Space: 8000 M<sup>2</sup>