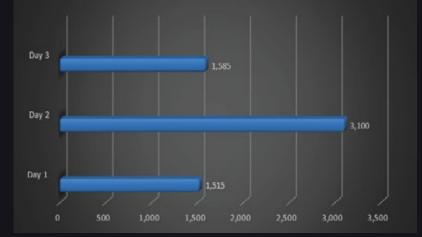

## Visitor's Analysis

**C-** Visitors Type of Purchase

D- Visitors Admission Analysis by Show Days