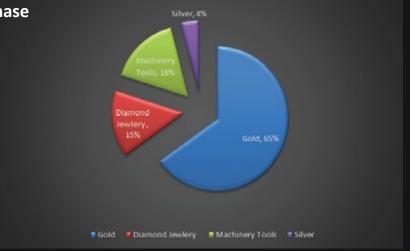

## Visitor's Analysis

**C-** Visitors Type of Purchase

D- Visitors Admission Analysis by Show Days