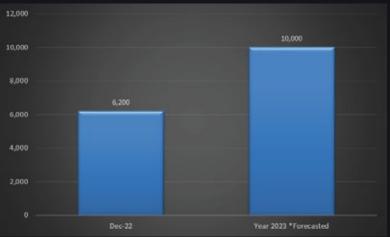

## **NEBU II OVERVIEW**

6- Total Number of Local Visitors:

**6,200** Visitors

#### I– NEBU's Expected Growth in Terms of Local Visitors