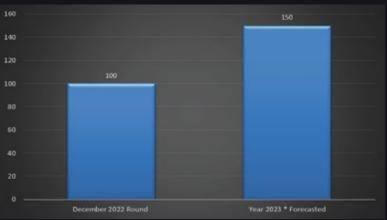

## Visitor's Analysis

#### A- Visit Main Objectives





#### B- Visitors Purchase Intention Time Frame







## Visitor's Analysis

**C-** Visitors Type of Purchase





D- Visitors Admission Analysis by Show Days







## Visitor's Analysis

#### E- Visitors in Terms of Buying Decision Influence





#### F- Prime Time for Visitors Flow (Opening Day)







## Visitor's Analysis

H – Results from Visitors Survey

93% of the visitors said that they found the products they were looking for

95% of the visitors rated their visit as successful

94% of the visitors confirmed that they will attend the next ediition in 2023









## Visitor's Analysis

#### I– NEBU's Expected Growth in Terms of Local Visitors





#### J- NEBU's Expected Growth in Terms of Regional Visitors/Buyers







## Exhibitor's Analysis

#### A- Exhibitors Nature of Business











## Exhibitor's Analysis

#### **Results from Exhibitors Survey**

92%

of the exhibitors said that the show was up to their expectations in terms of visitors and business deals



88%

of the exhibitors confirmed that they will join the next edition in 2023



91%

of the exhibitors rated the show as Very Good





## Exhibitor's Analysis

#### **C- NEBU's Expected Growth in Terms of Exhibitors**





#### D - NEBU's Expected Growth in Terms of Space (In M2)







## JEWELRY FASHION SHOW PHOTO GALLERY













































































































### Thanks to our exhibitors



### See you in the next



# THE 3<sup>RD</sup> INTERNATIONAL EXHIBITION