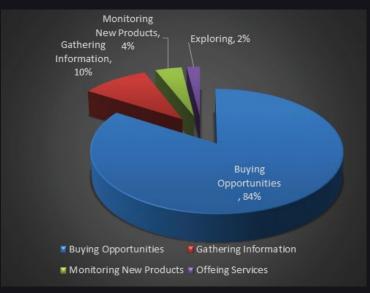

king forward to your participation in NEBU's Next Edition.



## **NEBU II OVERVIEW**

1- Exhibition Dates: 10-12 December 2022

2- Opened Daily from:

11:00 AM till 9:00 PM

**3- Total Number of Exhibitors:** 

75 Companies (42 Local Exhibitors –

33 International Exhibitors)

**4- International Exhibitors Countries of** 

Origin: Turkey, Italy, India, and UAE.

5- Exhibition Space: 8000 M<sup>2</sup>





## **NEBU II OVERVIEW**

6- Total Number of Local Visitors:



**6,200** Visitors



## **NEBU II OVERVIEW**

7- Total Number of Trade Buyers

100
Fully Hosted Trade Buyers

8- Trade Buyers Countries of Origin:
United Arab Emirates, Kingdom of
Saudi Arabia, Lebanon, Kuwait,
Turkey, Tunis, Bahrin, Libya,
Tanzania and Jordan.







## Visitor's Analysis

#### A- Visit Main Objectives





#### B- Visitors Purchase Intention Time Frame







## Visitor's Analysis

**C-** Visitors Type of Purchase





D- Visitors Admission Analysis by Show Days







## Visitor's Analysis

#### E- Visitors in Terms of Buying Decision Influence





#### F- Prime Time for Visitors Flow (Opening Day)







## Visitor's Analysis

H – Results from Visitors Survey

93% of the visitors said that they found the products they were looking for

95% of the visitors rated their visit as successful

94% of the visitors confirmed that they will attend the next ediition in 2023









## Visitor's Analysis

#### I– NEBU's Expected Growth in Terms of Local Visitors





#### J- NEBU's Expected Growth in Terms of Regional Visitors/Buyers







## Exhibitor's Analysis

#### A- Exhibitors Nature of Bu