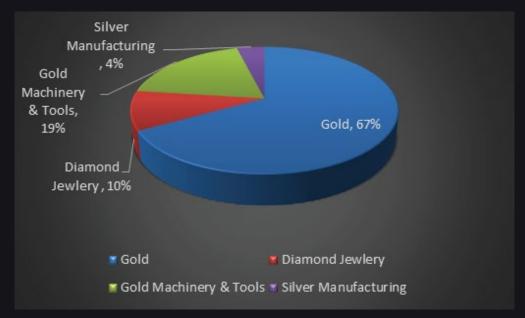

- Visitors Purchase Intention Time Frame







## Visitor's Analysis

**C-** Visitors Type of Purchase





D- Visitors Admission Analysis by Show Days







## Visitor's Analysis

#### E- Visitors in Terms of Buying Decision Influence





#### F- Prime Time for Visitors Flow (Opening Day)







## Visitor's Analysis

H – Results from Visitors Survey

93% of the visitors said that they found the products they were looking for

95% of the visitors rated their visit as successful

94% of the visitors confirmed that they will attend the next ediition in 2023









## Visitor's Analysis

#### I– NEBU's Expected Growth in Terms of Local Visitors





#### J- NEBU's Expected Growth in Terms of Regional Visitors/Buyers







## Exhibitor's Analysis

#### A- Exhibitors Nature of Business











## Exhibitor's Analysis

#### **Results from Exhibitors Survey**

92%

of the exhibitors said that the show was up to their expectations in terms of visitors and business deals



88%

of the exhibitors confirmed that they will join the next edition in 2023



91%

of the exhibitors rated the show as Very Good





## Exhibitor's Analysis

#### **C- NEBU's Expected Growth in Terms of Exhibitors**





#### D - NEBU's Expected Growth in Terms of Space (In M2)







## JEWELRY FASHION SHOW PHOTO GALLERY













































































































### Thanks to our exhibitors



### See you in the next



# THE 3<sup>RD</sup> INTERNATIONAL EXHIBITION FOR GOLD & JEWELRY IN EGYPT

**18 - 20 NOVEMBER 2023** 

www.**NebuG