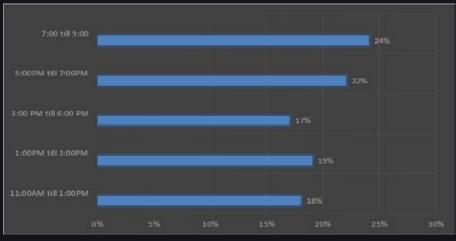

ors Countries of** 

Origin: Turkey, Italy, India, and UAE.

5- Exhibition Space: 8000 M<sup>2</sup>





## **NEBU II OVERVIEW**

6- Total Number of Local Visitors:



**6,200** Visitors



## **NEBU II OVERVIEW**

7- Total Number of Trade Buyers

100
Fully Hosted Trade Buyers

8- Trade Buyers Countries of Origin:
United Arab Emirates, Kingdom of
Saudi Arabia, Lebanon, Kuwait,
Turkey, Tunis, Bahrin, Libya,
Tanzania and Jordan.







## Visitor's Analysis

#### A- Visit Main Objectives





#### B- Visitors Purchase Intention Time Frame







## Visitor's Analysis

**C-** Visitors Type of Purchase





D- Visitors Admission Analysis by Show Days







## Visitor's Analysis

#### E- Visitors in Terms of Buying Decision Influence





#### F- Prime Time for Visitors Flow (Opening Day)







## Visitor's Analysis

H – Results from Visitors Survey

93% of the visitors said that they found the products they were looking for

95% of the visitors rated their visit as successful

94% of the visitors confirmed that they will attend the next ediition in 2023









## Visitor's Analysis

#### I– NEBU's Expected Growth in Terms of Local Visitors





#### J- NEBU's Expected Growth in Terms of Regional Visitors/Buyers







## Exhibitor's Analysis

#### A- Exhibitors Nature of Business











## Exhibitor's Analysis

#### **Results from Exhibitors Survey**

92%

of the exhibitors said that the show was up to their expectations in terms of visitors and business deals



88%

of the exhibitors confirmed that they will join the next edition in 2023



91%

of the exhibitors rat